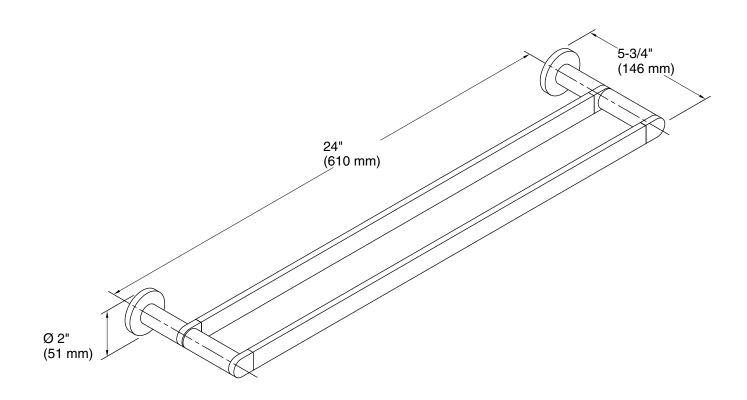

## **Technical Information**

All product dimensions are nominal. Material: Zinc, Brass